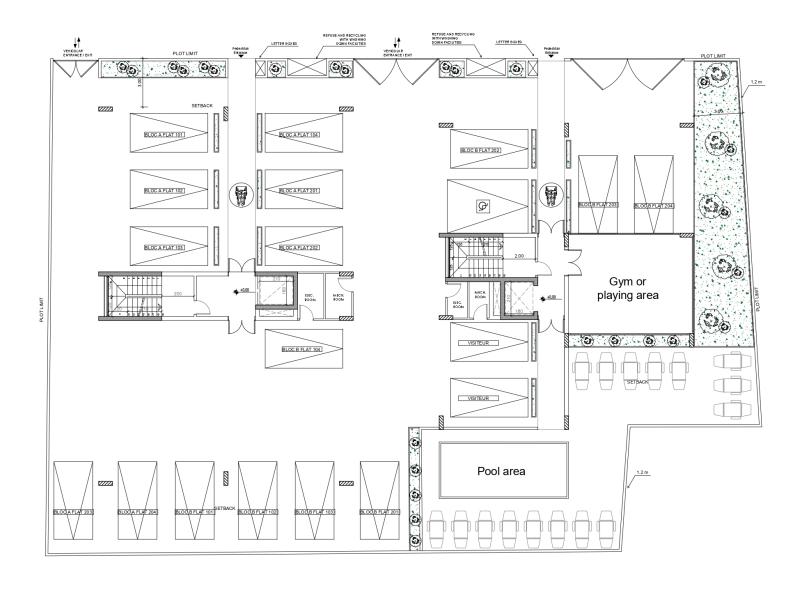

# ACCOMMODATION BLOCK A

| APARTMENT NUMBER | TYPE       | AREA                 | COVERED              | COMMON   | GREEN               | ROOF                 | TOTAL                 |
|------------------|------------|----------------------|----------------------|----------|---------------------|----------------------|-----------------------|
|                  |            |                      | BALCONY              | AREA     | AREA                | GARDEN               |                       |
| BLOCK A - 101    | 2 BEDROOMS | 78.40 m²             | 10.10 m <sup>2</sup> | 27.94 m² |                     |                      | 116.44 m²             |
| BLOCK A - 102    | 2 BEDROOMS | 78.40 m <sup>2</sup> | 10.10 m <sup>2</sup> |          |                     |                      | 116.44 m²             |
| BLOCK A - 103    | 2 BEDROOMS | 78.40 m²             | 8.60 m <sup>2</sup>  |          |                     |                      | 114.94 m²             |
| BLOCK A - 104    | 2 BEDROOMS | 78.40 m²             | 8.60 m <sup>2</sup>  |          |                     |                      | 114.94 m²             |
| BLOCK A - 201    | 2 BEDROOMS | 78.40 m <sup>2</sup> | 10.10 m <sup>2</sup> |          | 3.63 m <sup>2</sup> | 84.49 m <sup>2</sup> | 204.56 m <sup>2</sup> |
| BLOCK A - 202    | 2 BEDROOMS | 78.40 m²             | 10.10 m <sup>2</sup> |          | 3.63 m <sup>2</sup> | 84.49 m <sup>2</sup> | 204.56 m <sup>2</sup> |
| BLOCK A - 203    | 2 BEDROOMS | 78.40 m²             | 8.60 m <sup>2</sup>  |          |                     |                      | 114.94 m²             |
| BLOCK A - 204    | 2 BEDROOMS | 78.40 m²             | 8.60 m²              |          |                     | 44.43 m²             | 159.37 m²             |

## ACCOMMODATION

### **BLOCK B**

| APARTI | MENT NUMBER | TYPE      | AREA                 | COVERED<br>BALCONY  | COMMON<br>AREA | GREEN<br>AREA       | ROOF<br>GARDEN       | TOTAL                 |
|--------|-------------|-----------|----------------------|---------------------|----------------|---------------------|----------------------|-----------------------|
| BLC    | CK B - 101  | 1 BEDROOM | 53.79 m²             | 11.81 m²            | 22.76 m²       |                     |                      | 88.36 m²              |
| BLC    | CK B - 102  | 1 BEDROOM | 54.68 m <sup>2</sup> | 11.81 m²            |                |                     |                      | 89.25 m²              |
| BLC    | CK B - 103  | 1 BEDROOM | 55.15 m <sup>2</sup> | 8.74 m²             |                |                     |                      | 86.65 m²              |
| BLC    | CK B - 104  | 1 BEDROOM | 57.57 m <sup>2</sup> | 5.51 m <sup>2</sup> |                |                     |                      | 85.84 m²              |
| BLC    | CK B - 201  | 1 BEDROOM | 53.79 m <sup>2</sup> | 11.81 m²            |                | 2.52 m <sup>2</sup> | 61.53 m <sup>2</sup> | 152.41 m <sup>2</sup> |
| BLC    | CK B - 202  | 1 BEDROOM | 54.68 m <sup>2</sup> | 11.81 m²            |                | 2.52 m <sup>2</sup> | 63.42 m <sup>2</sup> | 155.19 m <sup>2</sup> |
| BLC    | CK B - 203  | 1 BEDROOM | 55.15 m <sup>2</sup> | 8.74 m²             |                |                     |                      | 86.65 m <sup>2</sup>  |
| BLC    | CK B - 204  | 1 BEDROOM | 57.57 m <sup>2</sup> | 5.51 m <sup>2</sup> |                |                     |                      | 85.84 m²              |