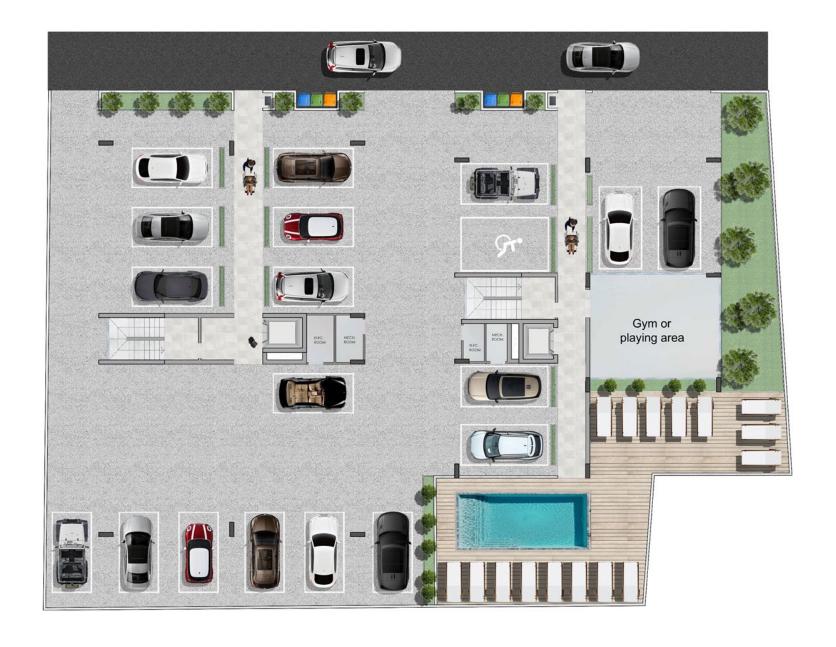

# ACCOMMODATION BLOCK A

| APARTMENT NUMBER | TYPE       | AREA                 | COVERED              | COMMON   | GREEN               | ROOF                 | TOTAL                 |
|------------------|------------|----------------------|----------------------|----------|---------------------|----------------------|-----------------------|
|                  |            |                      | BALCONY              | AREA     | AREA                | GARDEN               |                       |
| BLOCK A - 101    | 2 BEDROOMS | 78.40 m²             | 10.10 m <sup>2</sup> | 27.94 m² |                     |                      | 116.44 m²             |
| BLOCK A - 102    | 2 BEDROOMS | 78.40 m <sup>2</sup> | 10.10 m <sup>2</sup> |          |                     |                      | 116.44 m²             |
| BLOCK A - 103    | 2 BEDROOMS | 78.40 m²             | 8.60 m <sup>2</sup>  |          |                     |                      | 114.94 m²             |
| BLOCK A - 104    | 2 BEDROOMS | 78.40 m²             | 8.60 m <sup>2</sup>  |          |                     |                      | 114.94 m²             |
| BLOCK A - 201    | 2 BEDROOMS | 78.40 m <sup>2</sup> | 10.10 m <sup>2</sup> |          | 3.63 m <sup>2</sup> | 84.49 m <sup>2</sup> | 204.56 m <sup>2</sup> |
| BLOCK A - 202    | 2 BEDROOMS | 78.40 m²             | 10.10 m <sup>2</sup> |          | 3.63 m <sup>2</sup> | 84.49 m <sup>2</sup> | 204.56 m <sup>2</sup> |
| BLOCK A - 203    | 2 BEDROOMS | 78.40 m²             | 8.60 m <sup>2</sup>  |          |                     |                      | 114.94 m²             |
| BLOCK A - 204    | 2 BEDROOMS | 78.40 m²             | 8.60 m²              |          |                     | 44.43 m²             | 159.37 m²             |

## ACCOMMODATION

### **BLOCK B**

| APARTI | MENT NUMBER | TYPE      | AREA                 | COVERED<br>BALCONY  | COMMON<br>AREA | GREEN<br>AREA       | ROOF<br>GARDEN       | TOTAL                 |
|--------|-------------|-----------|----------------------|---------------------|----------------|---------------------|----------------------|-----------------------|
| BLC    | CK B - 101  | 1 BEDROOM | 53.79 m²             | 11.81 m²            | 22.76 m²       |                     |                      | 88.36 m²              |
| BLC    | CK B - 102  | 1 BEDROOM | 54.68 m <sup>2</sup> | 11.81 m²            |                |                     |                      | 89.25 m²              |
| BLC    | CK B - 103  | 1 BEDROOM | 55.15 m <sup>2</sup> | 8.74 m²             |                |                     |                      | 86.65 m²              |
| BLC    | CK B - 104  | 1 BEDROOM | 57.57 m <sup>2</sup> | 5.51 m <sup>2</sup> |                |                     |                      | 85.84 m²              |
| BLC    | CK B - 201  | 1 BEDROOM | 53.79 m <sup>2</sup> | 11.81 m²            |                | 2.52 m <sup>2</sup> | 61.53 m <sup>2</sup> | 152.41 m <sup>2</sup> |
| BLC    | CK B - 202  | 1 BEDROOM | 54.68 m <sup>2</sup> | 11.81 m²            |                | 2.52 m <sup>2</sup> | 63.42 m <sup>2</sup> | 155.19 m <sup>2</sup> |
| BLC    | CK B - 203  | 1 BEDROOM | 55.15 m <sup>2</sup> | 8.74 m²             |                |                     |                      | 86.65 m <sup>2</sup>  |
| BLC    | CK B - 204  | 1 BEDROOM | 57.57 m <sup>2</sup> | 5.51 m <sup>2</sup> |                |                     |                      | 85.84 m²              |