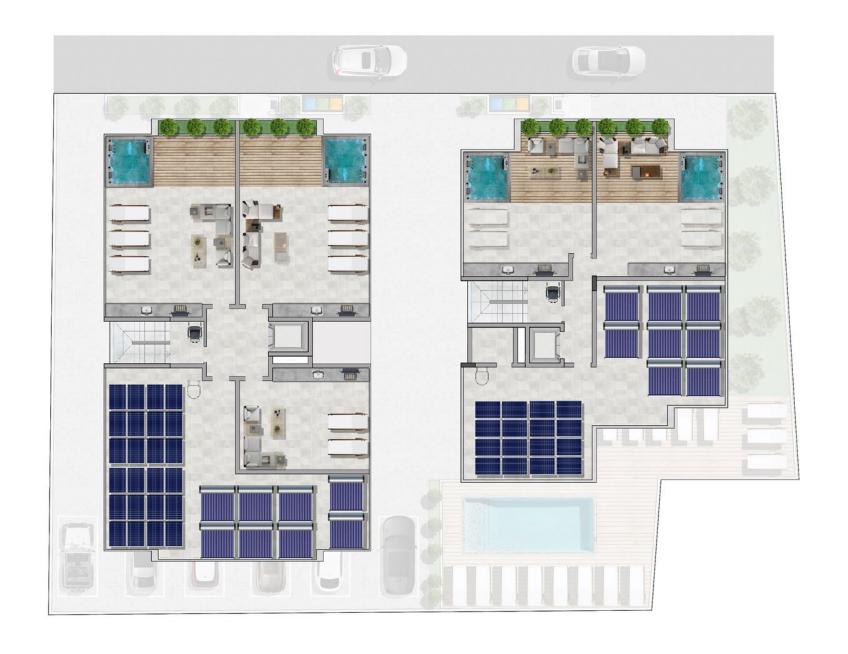

# ACCOMMODATION BLOCK A

| APARTMENT NUMBER | TYPE       | AREA                 | COVERED              | COMMON   | GREEN               | ROOF                 | TOTAL                 |
|------------------|------------|----------------------|----------------------|----------|---------------------|----------------------|-----------------------|
|                  |            |                      | BALCONY              | AREA     | AREA                | GARDEN               |                       |
| BLOCK A - 101    | 2 BEDROOMS | 78.40 m²             | 10.10 m <sup>2</sup> | 27.94 m² |                     |                      | 116.44 m²             |
| BLOCK A - 102    | 2 BEDROOMS | 78.40 m <sup>2</sup> | 10.10 m <sup>2</sup> |          |                     |                      | 116.44 m²             |
| BLOCK A - 103    | 2 BEDROOMS | 78.40 m²             | 8.60 m <sup>2</sup>  |          |                     |                      | 114.94 m²             |
| BLOCK A - 104    | 2 BEDROOMS | 78.40 m²             | 8.60 m <sup>2</sup>  |          |                     |                      | 114.94 m²             |
| BLOCK A - 201    | 2 BEDROOMS | 78.40 m <sup>2</sup> | 10.10 m <sup>2</sup> |          | 3.63 m <sup>2</sup> | 84.49 m <sup>2</sup> | 204.56 m <sup>2</sup> |
| BLOCK A - 202    | 2 BEDROOMS | 78.40 m²             | 10.10 m <sup>2</sup> |          | 3.63 m <sup>2</sup> | 84.49 m <sup>2</sup> | 204.56 m <sup>2</sup> |
| BLOCK A - 203    | 2 BEDROOMS | 78.40 m²             | 8.60 m <sup>2</sup>  |          |                     |                      | 114.94 m²             |
| BLOCK A - 204    | 2 BEDROOMS | 78.40 m²             | 8.60 m²              |          |                     | 44.43 m²             | 159.37 m²             |

### **BLOCK B**

| APARTI | MENT NUMBER | TYPE      | AREA                 | COVERED<br>BALCONY  | COMMON<br>AREA | GREEN<br>AREA       | ROOF<br>GARDEN       | TOTAL                 |
|--------|-------------|-----------|----------------------|---------------------|----------------|---------------------|----------------------|-----------------------|
| BLC    | CK B - 101  | 1 BEDROOM | 53.79 m²             | 11.81 m²            | 22.76 m²       |                     |                      | 88.36 m²              |
| BLC    | CK B - 102  | 1 BEDROOM | 54.68 m <sup>2</sup> | 11.81 m²            |                |                     |                      | 89.25 m²              |
| BLC    | CK B - 103  | 1 BEDROOM | 55.15 m <sup>2</sup> | 8.74 m²             |                |                     |                      | 86.65 m²              |
| BLC    | CK B - 104  | 1 BEDROOM | 57.57 m <sup>2</sup> | 5.51 m <sup>2</sup> |                |                     |                      | 85.84 m²              |
| BLC    | CK B - 201  | 1 BEDROOM | 53.79 m <sup>2</sup> | 11.81 m²            |                | 2.52 m <sup>2</sup> | 61.53 m <sup>2</sup> | 152.41 m <sup>2</sup> |
| BLC    | CK B - 202  | 1 BEDROOM | 54.68 m <sup>2</sup> | 11.81 m²            |                | 2.52 m <sup>2</sup> | 63.42 m <sup>2</sup> | 155.19 m <sup>2</sup> |
| BLC    | CK B - 203  | 1 BEDROOM | 55.15 m <sup>2</sup> | 8.74 m²             |                |                     |                      | 86.65 m <sup>2</sup>  |
| BLC    | CK B - 204  | 1 BEDROOM | 57.57 m <sup>2</sup> | 5.51 m <sup>2</sup> |                |                     |                      | 85.84 m²              |