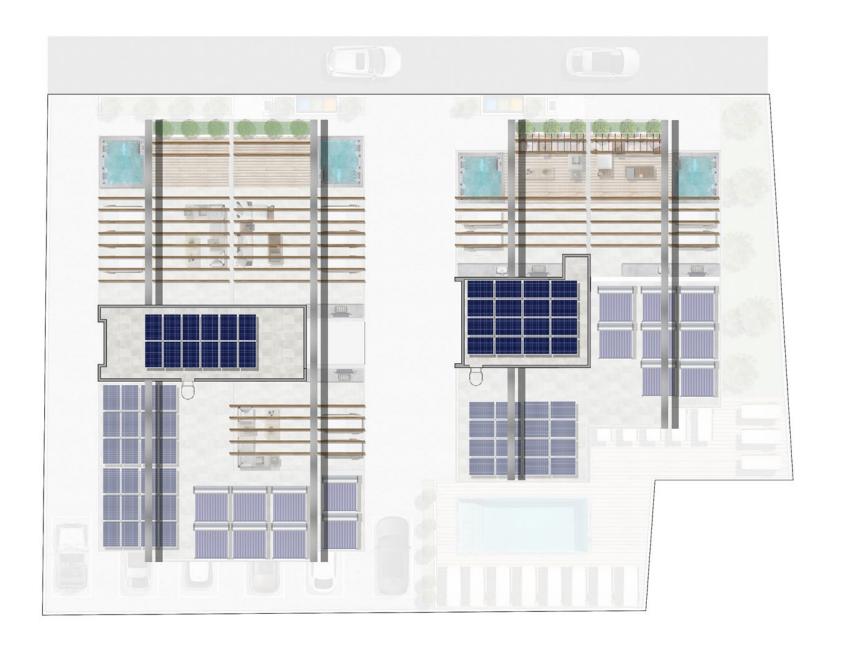

# ACCOMMODATION BLOCK A

| APARTMENT NUMBER | TYPE       | AREA                 | COVERED              | COMMON   | GREEN               | ROOF                 | TOTAL                 |
|------------------|------------|----------------------|----------------------|----------|---------------------|----------------------|-----------------------|
|                  |            |                      | BALCONY              | AREA     | AREA                | GARDEN               |                       |
| BLOCK A - 101    | 2 BEDROOMS | 78.40 m²             | 10.10 m <sup>2</sup> | 27.94 m² |                     |                      | 116.44 m²             |
| BLOCK A - 102    | 2 BEDROOMS | 78.40 m <sup>2</sup> | 10.10 m <sup>2</sup> |          |                     |                      | 116.44 m²             |
| BLOCK A - 103    | 2 BEDROOMS | 78.40 m²             | 8.60 m <sup>2</sup>  |          |                     |                      | 114.94 m²             |
| BLOCK A - 104    | 2 BEDROOMS | 78.40 m²             | 8.60 m <sup>2</sup>  |          |                     |                      | 114.94 m²             |
| BLOCK A - 201    | 2 BEDROOMS | 78.40 m <sup>2</sup> | 10.10 m <sup>2</sup> |          | 3.63 m <sup>2</sup> | 84.49 m <sup>2</sup> | 204.56 m <sup>2</sup> |
| BLOCK A - 202    | 2 BEDROOMS | 78.40 m²             | 10.10 m <sup>2</sup> |          | 3.63 m <sup>2</sup> | 84.49 m <sup>2</sup> | 204.56 m <sup>2</sup> |
| BLOCK A - 203    | 2 BEDROOMS | 78.40 m²             | 8.60 m <sup>2</sup>  |          |                     |                      | 114.94 m²             |
| BLOCK A - 204    | 2 BEDROOMS | 78.40 m²             | 8.60 m²              |          |                     | 44.43 m²             | 159.37 m²             |

### **BLOCK B**

| APARTI | MENT NUMBER | TYPE      | AREA                 | COVERED<br>BALCONY  | COMMON<br>AREA | GREEN<br>AREA       | ROOF<br>GARDEN       | TOTAL                 |
|--------|-------------|-----------|----------------------|---------------------|----------------|---------------------|----------------------|-----------------------|
| BLC    | CK B - 101  | 1 BEDROOM | 53.79 m²             | 11.81 m²            | 22.76 m²       |                     |                      | 88.36 m²              |
| BLC    | CK B - 102  | 1 BEDROOM | 54.68 m <sup>2</sup> | 11.81 m²            |                |                     |                      | 89.25 m²              |
| BLC    | CK B - 103  | 1 BEDROOM | 55.15 m <sup>2</sup> | 8.74 m²             |                |                     |                      | 86.65 m²              |
| BLC    | CK B - 104  | 1 BEDROOM | 57.57 m <sup>2</sup> | 5.51 m <sup>2</sup> |                |                     |                      | 85.84 m²              |
| BLC    | CK B - 201  | 1 BEDROOM | 53.79 m <sup>2</sup> | 11.81 m²            |                | 2.52 m <sup>2</sup> | 61.53 m <sup>2</sup> | 152.41 m <sup>2</sup> |
| BLC    | CK B - 202  | 1 BEDROOM | 54.68 m <sup>2</sup> | 11.81 m²            |                | 2.52 m <sup>2</sup> | 63.42 m <sup>2</sup> | 155.19 m <sup>2</sup> |
| BLC    | CK B - 203  | 1 BEDROOM | 55.15 m <sup>2</sup> | 8.74 m²             |                |                     |                      | 86.65 m <sup>2</sup>  |
| BLC    | CK B - 204  | 1 BEDROOM | 57.57 m <sup>2</sup> | 5.51 m <sup>2</sup> |                |                     |                      | 85.84 m²              |