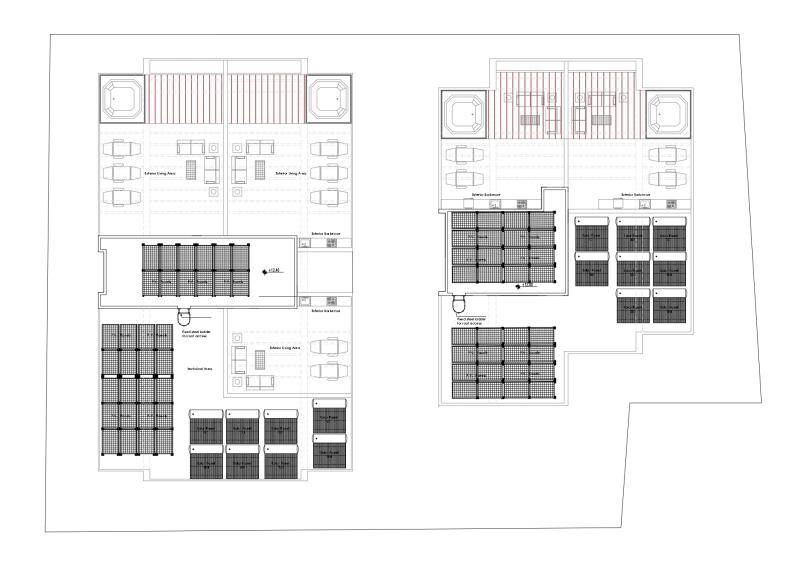

# ACCOMMODATION BLOCK A

| APARTMENT NUMBER | TYPE       | AREA                 | COVERED              | COMMON   | GREEN               | ROOF                 | TOTAL                 |
|------------------|------------|----------------------|----------------------|----------|---------------------|----------------------|-----------------------|
|                  |            |                      | BALCONY              | AREA     | AREA                | GARDEN               |                       |
| BLOCK A - 101    | 2 BEDROOMS | 78.40 m²             | 10.10 m <sup>2</sup> | 27.94 m² |                     |                      | 116.44 m²             |
| BLOCK A - 102    | 2 BEDROOMS | 78.40 m <sup>2</sup> | 10.10 m <sup>2</sup> |          |                     |                      | 116.44 m²             |
| BLOCK A - 103    | 2 BEDROOMS | 78.40 m²             | 8.60 m <sup>2</sup>  |          |                     |                      | 114.94 m²             |
| BLOCK A - 104    | 2 BEDROOMS | 78.40 m²             | 8.60 m <sup>2</sup>  |          |                     |                      | 114.94 m²             |
| BLOCK A - 201    | 2 BEDROOMS | 78.40 m <sup>2</sup> | 10.10 m <sup>2</sup> |          | 3.63 m <sup>2</sup> | 84.49 m <sup>2</sup> | 204.56 m <sup>2</sup> |
| BLOCK A - 202    | 2 BEDROOMS | 78.40 m²             | 10.10 m <sup>2</sup> |          | 3.63 m <sup>2</sup> | 84.49 m <sup>2</sup> | 204.56 m <sup>2</sup> |
| BLOCK A - 203    | 2 BEDROOMS | 78.40 m²             | 8.60 m <sup>2</sup>  |          |                     |                      | 114.94 m²             |
| BLOCK A - 204    | 2 BEDROOMS | 78.40 m²             | 8.60 m²              |          |                     | 44.43 m²             | 159.37 m²             |

### **BLOCK B**

| APARTI | MENT NUMBER | TYPE      | AREA                 | COVERED<br>BALCONY  | COMMON<br>AREA | GREEN<br>AREA       | ROOF<br>GARDEN       | TOTAL                 |
|--------|-------------|-----------|----------------------|---------------------|----------------|---------------------|----------------------|-----------------------|
| BLC    | CK B - 101  | 1 BEDROOM | 53.79 m²             | 11.81 m²            | 22.76 m²       |                     |                      | 88.36 m²              |
| BLC    | CK B - 102  | 1 BEDROOM | 54.68 m <sup>2</sup> | 11.81 m²            |                |                     |                      | 89.25 m²              |
| BLC    | CK B - 103  | 1 BEDROOM | 55.15 m <sup>2</sup> | 8.74 m²             |                |                     |                      | 86.65 m²              |
| BLC    | CK B - 104  | 1 BEDROOM | 57.57 m <sup>2</sup> | 5.51 m <sup>2</sup> |                |                     |                      | 85.84 m²              |
| BLC    | CK B - 201  | 1 BEDROOM | 53.79 m <sup>2</sup> | 11.81 m²            |                | 2.52 m <sup>2</sup> | 61.53 m <sup>2</sup> | 152.41 m <sup>2</sup> |
| BLC    | CK B - 202  | 1 BEDROOM | 54.68 m <sup>2</sup> | 11.81 m²            |                | 2.52 m <sup>2</sup> | 63.42 m <sup>2</sup> | 155.19 m <sup>2</sup> |
| BLC    | CK B - 203  | 1 BEDROOM | 55.15 m <sup>2</sup> | 8.74 m²             |                |                     |                      | 86.65 m <sup>2</sup>  |
| BLC    | CK B - 204  | 1 BEDROOM | 57.57 m <sup>2</sup> | 5.51 m <sup>2</sup> |                |                     |                      | 85.84 m²              |