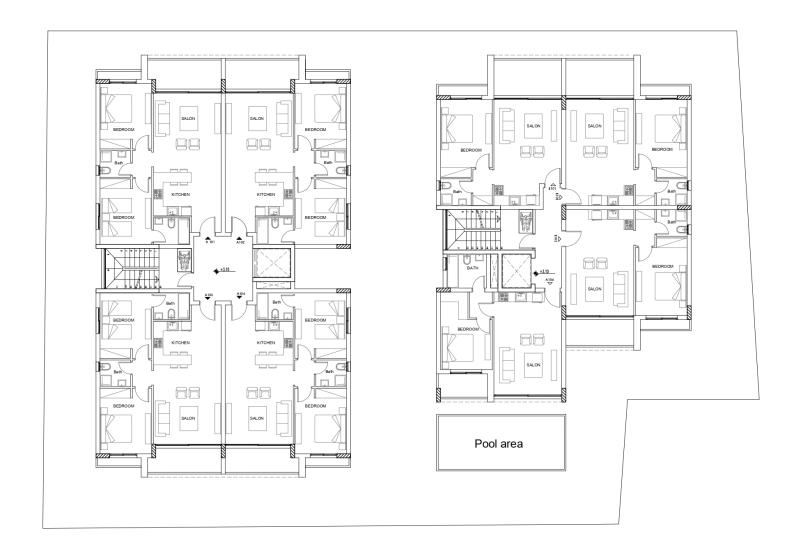

# ACCOMMODATION BLOCK A

| APARTMENT NUMBER | TYPE       | AREA                 | COVERED              | COMMON   | GREEN               | ROOF                 | TOTAL                 |
|------------------|------------|----------------------|----------------------|----------|---------------------|----------------------|-----------------------|
|                  |            |                      | BALCONY              | AREA     | AREA                | GARDEN               |                       |
| BLOCK A - 101    | 2 BEDROOMS | 78.40 m²             | 10.10 m <sup>2</sup> | 27.94 m² |                     |                      | 116.44 m²             |
| BLOCK A - 102    | 2 BEDROOMS | 78.40 m <sup>2</sup> | 10.10 m <sup>2</sup> |          |                     |                      | 116.44 m²             |
| BLOCK A - 103    | 2 BEDROOMS | 78.40 m²             | 8.60 m <sup>2</sup>  |          |                     |                      | 114.94 m²             |
| BLOCK A - 104    | 2 BEDROOMS | 78.40 m²             | 8.60 m <sup>2</sup>  |          |                     |                      | 114.94 m²             |
| BLOCK A - 201    | 2 BEDROOMS | 78.40 m <sup>2</sup> | 10.10 m <sup>2</sup> |          | 3.63 m <sup>2</sup> | 84.49 m <sup>2</sup> | 204.56 m <sup>2</sup> |
| BLOCK A - 202    | 2 BEDROOMS | 78.40 m²             | 10.10 m <sup>2</sup> |          | 3.63 m <sup>2</sup> | 84.49 m <sup>2</sup> | 204.56 m <sup>2</sup> |
| BLOCK A - 203    | 2 BEDROOMS | 78.40 m²             | 8.60 m <sup>2</sup>  |          |                     |                      | 114.94 m²             |
| BLOCK A - 204    | 2 BEDROOMS | 78.40 m²             | 8.60 m²              |          |                     | 44.43 m²             | 159.37 m²             |

### **BLOCK B**

| APARTI | MENT NUMBER | TYPE      | AREA                 | COVERED<br>BALCONY  | COMMON<br>AREA | GREEN<br>AREA       | ROOF<br>GARDEN       | TOTAL                 |
|--------|-------------|-----------|----------------------|---------------------|----------------|---------------------|----------------------|-----------------------|
| BLC    | CK B - 101  | 1 BEDROOM | 53.79 m²             | 11.81 m²            | 22.76 m²       |                     |                      | 88.36 m²              |
| BLC    | CK B - 102  | 1 BEDROOM | 54.68 m <sup>2</sup> | 11.81 m²            |                |                     |                      | 89.25 m²              |
| BLC    | CK B - 103  | 1 BEDROOM | 55.15 m <sup>2</sup> | 8.74 m²             |                |                     |                      | 86.65 m²              |
| BLC    | CK B - 104  | 1 BEDROOM | 57.57 m <sup>2</sup> | 5.51 m <sup>2</sup> |                |                     |                      | 85.84 m²              |
| BLC    | CK B - 201  | 1 BEDROOM | 53.79 m <sup>2</sup> | 11.81 m²            |                | 2.52 m <sup>2</sup> | 61.53 m <sup>2</sup> | 152.41 m <sup>2</sup> |
| BLC    | CK B - 202  | 1 BEDROOM | 54.68 m <sup>2</sup> | 11.81 m²            |                | 2.52 m <sup>2</sup> | 63.42 m <sup>2</sup> | 155.19 m <sup>2</sup> |
| BLC    | CK B - 203  | 1 BEDROOM | 55.15 m <sup>2</sup> | 8.74 m²             |                |                     |                      | 86.65 m <sup>2</sup>  |
| BLC    | CK B - 204  | 1 BEDROOM | 57.57 m <sup>2</sup> | 5.51 m <sup>2</sup> |                |                     |                      | 85.84 m²              |