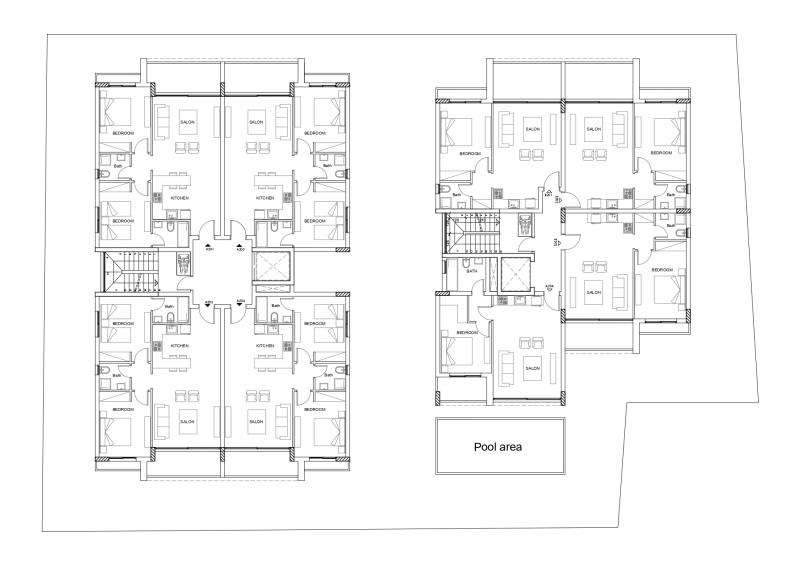

# ACCOMMODATION BLOCK A

| APARTMENT NUMBER | TYPE       | AREA                 | COVERED              | COMMON   | GREEN               | ROOF                 | TOTAL                 |
|------------------|------------|----------------------|----------------------|----------|---------------------|----------------------|-----------------------|
|                  |            |                      | BALCONY              | AREA     | AREA                | GARDEN               |                       |
| BLOCK A - 101    | 2 BEDROOMS | 78.40 m²             | 10.10 m <sup>2</sup> | 27.94 m² |                     |                      | 116.44 m²             |
| BLOCK A - 102    | 2 BEDROOMS | 78.40 m <sup>2</sup> | 10.10 m <sup>2</sup> |          |                     |                      | 116.44 m²             |
| BLOCK A - 103    | 2 BEDROOMS | 78.40 m²             | 8.60 m <sup>2</sup>  |          |                     |                      | 114.94 m²             |
| BLOCK A - 104    | 2 BEDROOMS | 78.40 m²             | 8.60 m <sup>2</sup>  |          |                     |                      | 114.94 m²             |
| BLOCK A - 201    | 2 BEDROOMS | 78.40 m <sup>2</sup> | 10.10 m <sup>2</sup> |          | 3.63 m <sup>2</sup> | 84.49 m <sup>2</sup> | 204.56 m <sup>2</sup> |
| BLOCK A - 202    | 2 BEDROOMS | 78.40 m²             | 10.10 m <sup>2</sup> |          | 3.63 m <sup>2</sup> | 84.49 m <sup>2</sup> | 204.56 m <sup>2</sup> |
| BLOCK A - 203    | 2 BEDROOMS | 78.40 m²             | 8.60 m <sup>2</sup>  |          |                     |                      | 114.94 m²             |
| BLOCK A - 204    | 2 BEDROOMS | 78.40 m²             | 8.60 m²              |          |                     | 44.43 m²             | 159.37 m²             |

### **BLOCK B**

| APARTI | MENT NUMBER | TYPE      | AREA                 | COVERED<br>BALCONY  | COMMON<br>AREA | GREEN<br>AREA       | ROOF<br>GARDEN       | TOTAL                 |
|--------|-------------|-----------|----------------------|---------------------|----------------|---------------------|----------------------|-----------------------|
| BLC    | CK B - 101  | 1 BEDROOM | 53.79 m²             | 11.81 m²            | 22.76 m²       |                     |                      | 88.36 m²              |
| BLC    | CK B - 102  | 1 BEDROOM | 54.68 m <sup>2</sup> | 11.81 m²            |                |                     |                      | 89.25 m²              |
| BLC    | CK B - 103  | 1 BEDROOM | 55.15 m <sup>2</sup> | 8.74 m²             |                |                     |                      | 86.65 m²              |
| BLC    | CK B - 104  | 1 BEDROOM | 57.57 m <sup>2</sup> | 5.51 m <sup>2</sup> |                |                     |                      | 85.84 m²              |
| BLC    | CK B - 201  | 1 BEDROOM | 53.79 m <sup>2</sup> | 11.81 m²            |                | 2.52 m <sup>2</sup> | 61.53 m <sup>2</sup> | 152.41 m <sup>2</sup> |
| BLC    | CK B - 202  | 1 BEDROOM | 54.68 m <sup>2</sup> | 11.81 m²            |                | 2.52 m <sup>2</sup> | 63.42 m <sup>2</sup> | 155.19 m <sup>2</sup> |
| BLC    | CK B - 203  | 1 BEDROOM | 55.15 m <sup>2</sup> | 8.74 m²             |                |                     |                      | 86.65 m <sup>2</sup>  |
| BLC    | CK B - 204  | 1 BEDROOM | 57.57 m <sup>2</sup> | 5.51 m <sup>2</sup> |                |                     |                      | 85.84 m²              |