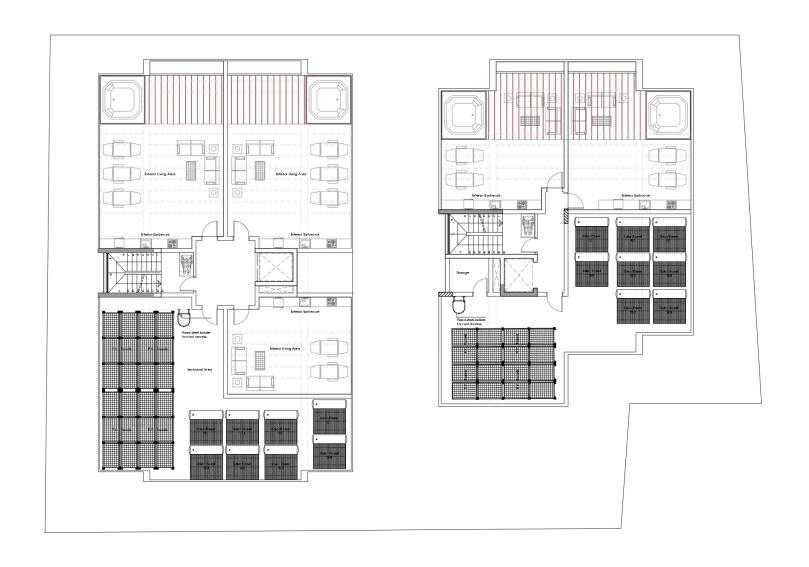

sup> | 5.51 m <sup>2</sup> |                |                     |                      | 85.84 m²              |
| BLC    | CK B - 201  | 1 BEDROOM | 53.79 m <sup>2</sup> | 11.81 m²            |                | 2.52 m <sup>2</sup> | 61.53 m <sup>2</sup> | 152.41 m <sup>2</sup> |
| BLC    | CK B - 202  | 1 BEDROOM | 54.68 m <sup>2</sup> | 11.81 m²            |                | 2.52 m <sup>2</sup> | 63.42 m <sup>2</sup> | 155.19 m <sup>2</sup> |
| BLC    | CK B - 203  | 1 BEDROOM | 55.15 m <sup>2</sup> | 8.74 m²             |                |                     |                      | 86.65 m <sup>2</sup>  |
| BLC    | CK B - 204  | 1 BEDROOM | 57.57 m <sup>2</sup> | 5.51 m <sup>2</sup> |                |                     |                      | 85.84 m²              |

























#### INTERIOR RENDERINGS

designing for comfort and style













Experience the perfect blend of modern luxury and coastal living in the heart of Pyla, Cyprus - where your dream apartment awaits, offering unmatched comfort, stunning design, and an investment in a lifestyle you'll love.









This is more than just a home, it's a strategic investment in a refined lifestyle!